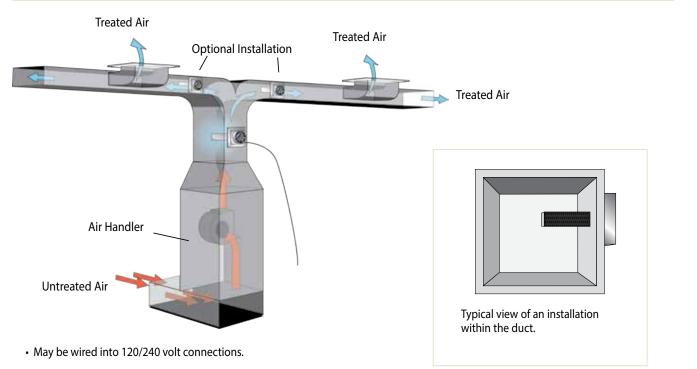

## description

- Duct or plenum installed natural air system
- Discreet or concealed installation
- 120/240 volt optional installation
- · UV bulb monitoring indicator included
- · Low maintenance no cleaning required

## installation details

• Four mounting holes in chassis provide swift installation.

The activTeck INDUCT 5000 unit size is scaled to accommodate the various air flow rates of different HVAC systems. Determine the area you are intending to install activTek INDUCT 5000 into, then pick the model number that corresponds to that area.