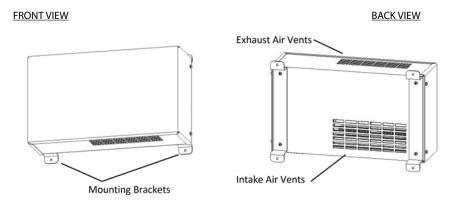

# DESCRIPTION

- Refrigerated cooler internal natural air purification system
- Discreet or concealed direct to wall mount installation
   with screws
- Four mounting feet act as a stand-off to promote airflow behind it
- 120 VAC, 60Hz, 60W
- Low maintenance Low cleaning required

# **INSTALLATION**

ActivTek PureKooler can be installed on the rear or side interior wall of any commercial grade refrigerated cooler.

### Installation is only to be performed by a qualified electrician.

The PureKooler is designed to be mounted onto the inside wall of a walk-in cooler, as high as possible. The PureKooler is not a compressor, condensing unit, or evaporation unit.