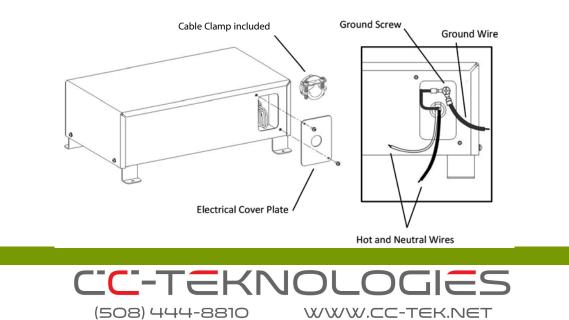

1. Connect 120 VAC power cable to the black lead and white lead from the PureKooler according to local or national codes.

2. Use the provided cable clamp or appropriate type for local or national codes, to secure wiring connection to cover plate.